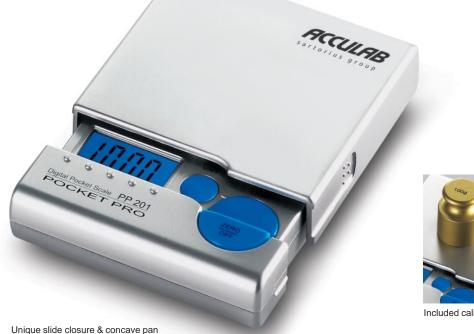

## **Pocket-Pro Series** Ultimate in Portability - Patented Design

The Pocket Pro series from Acculab has been developed for portability, making these scales ideal for remote or "on the go" applications. They can also be used when space is a premium. Pocket Pro features 0.1g and 0.01g readability, ideal for sample preparation, test/calibration kits, quality control and special applications.

All models have a lightweight durable housing made of ABS plastic. The Pocket Pro's unique slide closure mechanism locks the weighing pan during transport and protects the backlit display.

## Product features and highlights:

- Patent pending design
- Durable ABS housing with blue backlit LCD display
- Uniquely designed locking mechanism for effective protection during transport
  Selectable weight units
- Audio tone, overload, underload and low battery indicators
- Operates with one "AA" battery

Backlit LCD display

Included calibration weight

Removable weigh tray

Pocket Pro Series

| Model No. | Capacity | Read-<br>ability | Pan Size             | Calibration<br>Weight | Shipping<br>Weight |
|-----------|----------|------------------|----------------------|-----------------------|--------------------|
| PP-62     | 65 g     | 0.01 g           | 2.9"x2.5" / 73x63 mm | 50 g                  | 0.48 lbs / 0.2kg   |
| PP-201    | 200 g    | 0.1 g            | 2.9"x2.5" / 73x63 mm | 100 g                 | 0.58 lbs / 0.3kg   |
| PP-401    | 400 g    | 0.1 g            | 2.9"x2.5" / 73x63 mm | 200 g                 | 0.58 lbs / 0.3kg   |