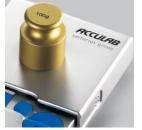

## **Product Description:**

- Weight units; grams & ounces (model: PP-62 also features; carats & grains)
- Automatic energy saving mode
- Scale package includes; gift box, scale, calibration weight, one "AA" battery & weighing tray
- Concave platform for weighing round objects
- Simple 3-key operation

Backlit LCD display

Included calibration weight

Removable weigh tray

Pocket Pro Series

| Model No. | Capacity | Read-<br>ability | Pan Size             | Calibration<br>Weight | Shipping<br>Weight |
|-----------|----------|------------------|----------------------|-----------------------|--------------------|
| PP-62     | 65 g     | 0.01 g           | 2.9"x2.5" / 73x63 mm | 50 g                  | 0.48 lbs / 0.2kg   |
| PP-201    | 200 g    | 0.1 g            | 2.9"x2.5" / 73x63 mm | 100 g                 | 0.58 lbs / 0.3kg   |
| PP-401    | 400 g    | 0.1 g            | 2.9"x2.5" / 73x63 mm | 200 g                 | 0.58 lbs / 0.3kg   |

Included with scale AA battery, cal-weight, and weigh tray