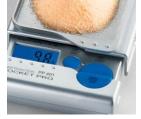

## **Product Description:**

- Weight units; grams & ounces (model: PP-62 also features; carats & grains)
- Automatic energy saving mode
- Scale package includes; gift box, scale, calibration weight, one "AA" battery & weighing tray
- Concave platform for weighing round objects
- Simple 3-key operation

Backlit LCD display

Included calibration weight

Removable weigh tray

Pocket Pro Series

| Model No. | Capacity | Read-<br>ability | Pan Size             | Calibration<br>Weight | Shipping<br>Weight |
|-----------|----------|------------------|----------------------|-----------------------|--------------------|
| PP-62     | 65 g     | 0.01 g           | 2.9"x2.5" / 73x63 mm | 50 g                  | 0.48 lbs / 0.2kg   |
| PP-201    | 200 g    | 0.1 g            | 2.9"x2.5" / 73x63 mm | 100 g                 | 0.58 lbs / 0.3kg   |
| PP-401    | 400 g    | 0.1 g            | 2.9"x2.5" / 73x63 mm | 200 g                 | 0.58 lbs / 0.3kg   |