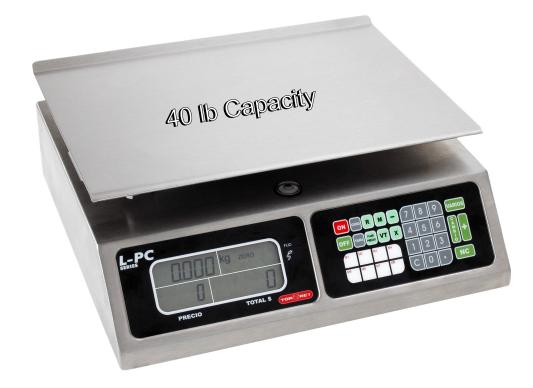

# L-PC-40L Price Computing Scale

Rear View

Front View

# **FEATURES + BENEFITS**

- Stainless Steel Construction
- 100 Price Memories
- 8 Direct Access Keys
- Ample 8.7" x 11.8" Platter
- · Serial Port Interface
- Built-In Rechargeable Battery
- AC Adapter
- Portable + Efficient Design
- Front + Rear Backlit Displays
- Legal For Trade (NTEP 06-046) CANADA (AM-5463C Rev.2)

# **SPECIFICATIONS**

Capacity Minimum Division .01 lbs Plate Dimensions 8.7" x 11.8" (22 x 30cm) Maximum Tare 40 lbs Maximum Price 999.99 Maximum Total 9999.99 Display Backlit LCD Operating Temp 14 to 104°F (-10 to 40°C)