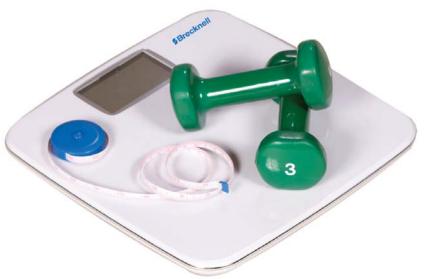

## **BS-180 Bathroom Scale**

#### **Features**

The BS-180 home health bathroom scale weighs in kg, lb or st.

Equipped with high precision "strain-gauge" sensors, plastic platform with safety tempered insert.

Ultra slim 20 mm / 0.78" thick. Large viewing LCD display 92 mm x 52 mm / 4" x 2" with blue backlight.

Operates on three AA batteries (not included)

When monitoring your weight at home, the BS-180 home health bathroom scale is ideal.