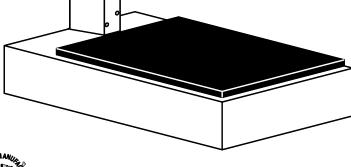

If it is accuracy and performance you need in an eye-level beam scale, the 442 is the choice.

Specifications

Capacity: 350 lb x 4 oz
Platform Size: 14" X 19"
Color: White
Shipping Weight: 59 1/2 lb

**Features:** Dual wheels and non-slip mat