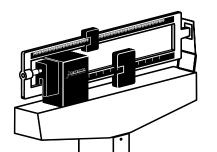

## "Legal for Trade" Eye-Level Beam Scale

Detecto's 442 Certifier special purpose eye-level beam scale is "Legal for Trade." Many sporting events, such as wrestling as well as weight loss and fitess programs, require a scale that can be certified by weights and measures officials - the 442 Certifier fills this need.

If it is accuracy and performance you need in an eye-level beam scale, the 442 is the choice.

Specifications

Capacity: 350 lb x 4 oz
Platform Size: 14" X 19"
Color: White
Shipping Weight: 59 1/2 lb

**Features:** Dual wheels and non-slip mat