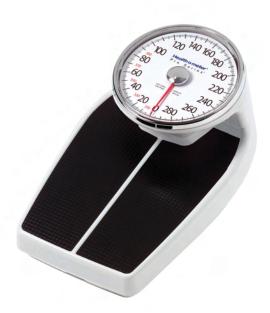

#### **400** Ib Capacity Floor scale

The high capacity of this floor scale provides more versatile use

## Weighs in LB

Dial display shows weight in pounds

### **▼ 8" Raised Dial Display**

Large, easy-to-read dial display is raised above the scale base to allow for a larger platform

Ø S S 0 Capacity: 400 lb

| Model | Master Pack | Shipping Dims. (L x W x H) / Cube | Weight (LB) | UPC Code     |   |
|-------|-------------|-----------------------------------|-------------|--------------|---|
| 160LB | 2           | 17.25" x 15.25" x 22.13" / 3.37   | 22 lb       | 892076002053 | ľ |

#### **Specifications**

• Capacity: 400 lb

• Graduation: 1 lb

• 8" dial (raised 4")

• Platform Size: 11-1/2" (w) x 13" (d)

• 1 Year Limited Warranty