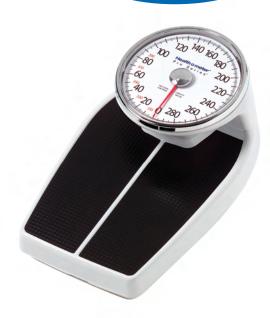

#### **400** Ib Capacity Floor scale

The high capacity of this floor scale provides more versatile use

## Weighs in LB

Dial display shows weight in pounds

### **▼ 8" Raised Dial Display**

Large, easy-to-read dial display is raised above the scale base to allow for a larger platform

Ø S S 0 Capacity: 400 lb

| Model | Master Pack | Shipping Dims. (L x W x H) / Cube | Weight (LB) | UPC Code     |   |
|-------|-------------|-----------------------------------|-------------|--------------|---|
| 160LB | 2           | 17.25" x 15.25" x 22.13" / 3.37   | 22 lb       | 892076002053 | ľ |

#### **Specifications**

• Capacity: 400 lb

• Graduation: 1 lb

• 8" dial (raised 4")

• Platform Size: 11-1/2" (w) x 13" (d)

• 1 Year Limited Warranty