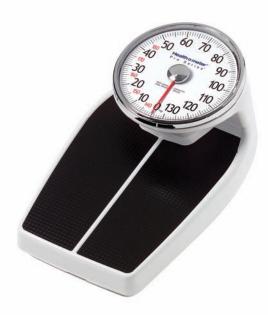

## Weighs in KG

Dial display shows weight in kilograms

### **▼ 8" Raised Dial Display**

Large, easy-to-read dial display is raised above the scale base to allow for a larger platform

althommeter
ofessional

Capacity: 180 kg

| Model | Master Pack | Shipping Dims. (L x W x H) / Cube | Weight (LB) | UPC Code     |
|-------|-------------|-----------------------------------|-------------|--------------|
| 160KG | 2           | 17.25" x 15.25" x 22.13" / 3.37   | 22 lb       | 892076002343 |

#### **Specifications**

• Capacity: 180 kg

• Graduation: 1 kg

• 8" dial (raised 4")

• Platform Size: 11-1/2" (w) x 13" (d)

• 1 Year Limited Warranty