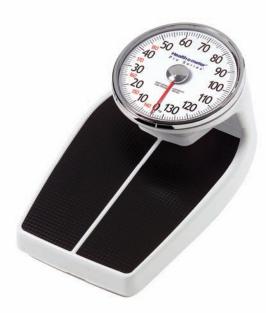

## Weighs in KG

Dial display shows weight in kilograms

### **▼ 8" Raised Dial Display**

Large, easy-to-read dial display is raised above the scale base to allow for a larger platform

althommeter
ofessional

Capacity: 180 kg

| Model | Master Pack | Shipping Dims. (L x W x H) / Cube | Weight (LB) | UPC Code     |
|-------|-------------|-----------------------------------|-------------|--------------|
| 160KG | 2           | 17.25" x 15.25" x 22.13" / 3.37   | 22 lb       | 892076002343 |

#### **Specifications**

• Capacity: 180 kg

• Graduation: 1 kg

• 8" dial (raised 4")

• Platform Size: 11-1/2" (w) x 13" (d)

• 1 Year Limited Warranty