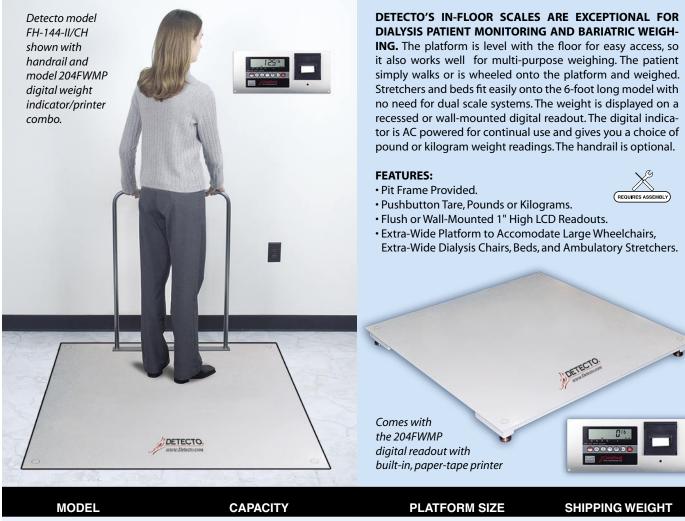

## **IN-FLOOR SCALES**

DETECTO.

www.Detecto.com

For Wheelchair, Chair, Stretcher, and Stand-On Weighing

Scale is recessed into the floor for easyaccess, multi-purpose weighing. Detecto model FH-144-II/CH shown with handrail and model 204FWMP digital weight indicator/printer combo.

## **DETECTO IN-FLOOR MEDICAL SCALES**

| MODEL         | CAPACITY                            | PLATFORM SIZE | SHIPPING WEIGHT |
|---------------|-------------------------------------|---------------|-----------------|
| FH-133-II/C   | 1,000 lb x 0.2 lb / 455 kg x 0.1 kg | 36" W x 36" D | 165 lb / 75 kg  |
| FH-133-II/CH* | 1,000 lb x 0.2 lb / 455 kg x 0.1 kg | 36" W x 36" D | 170 lb / 77 kg  |
| FH-143-II/C   | 1,000 lb x 0.2 lb / 455 kg x 0.1 kg | 48" W x 36" D | 232 lb / 105 kg |
| FH-143-II/CH* | 1,000 lb x 0.2 lb / 455 kg x 0.1 kg | 48" W x 36" D | 237 lb / 108 kg |
| FH-144-II/C   | 1,000 lb x 0.2 lb / 455 kg x 0.1 kg | 48" W x 48" D | 240 lb / 109 kg |
| FH-144-II/CH* | 1,000 lb x 0.2 lb / 455 kg x 0.1 kg | 48" W x 48" D | 245 lb / 111 kg |
| FH-164-II/C   | 1,000 lb x 0.2 lb / 455 kg x 0.1 kg | 72" W x 48" D | 385 lb / 175 kg |
| FH-164-II/CH* | 1,000 lb x 0.2 lb / 455 kg x 0.1 kg | 72" W x 48" D | 390 lb / 177 kg |